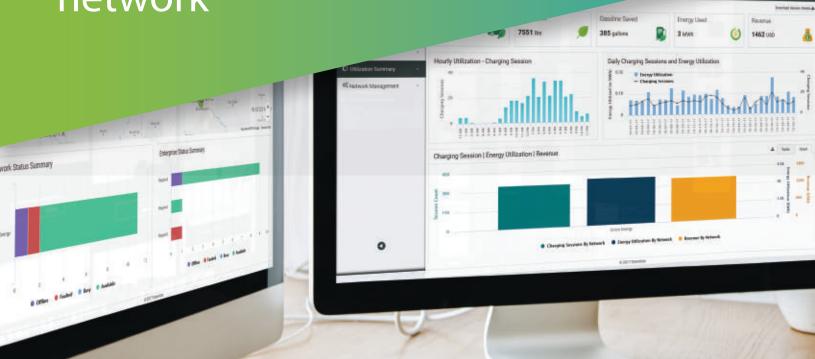

#### Network management

- Real-time monitoring of your network of charg ing stations
- View status and performance of each charging station
- Receive instant fault
  notifications

#### Advanced analytics and reporting

- View charging utilization data by port, charger, or location
- Create and download customizable reports
- Track key operational performance indicators and schedule maintenance activities