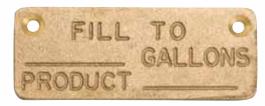

## 787 Series Fill Identifier

Tank contents and capacity are easily identified with this color-coded fill identifier. Colored identifiers allow instant identification of the tank's contents. A solid brass plate, inscribed with maximum fill levels, helps prevent tank overfill and product mixing. The identifier and brass plate are permanently attached to the cast iron base which is set in soft concrete, flush with surrounding pavement. The identifier kit is available in five product-coded colors.