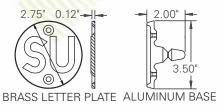

### 787 Series Fuel Identification Markers

This interchangeable identification marker allows quick visual identification of tank contents, eliminating the danger of wrong product fill. The aluminum base is easily set in soft concrete and removable brass letter plates are fastened to the base. When the tank contents change, the letters are easily changed to reflect the new product. The marker kit is available in eight standard letter codes.

| Model    | Description               | Size               |               |  |  |
|----------|---------------------------|--------------------|---------------|--|--|
|          |                           | ln                 | mm            |  |  |
| 78710003 | D - diesel kit            | $3.50 \times 2.00$ | 89.00 × 51.00 |  |  |
| 78710006 | SU - super unleaded kit   | $3.50 \times 2.00$ | 89.00 × 51.00 |  |  |
| 78710009 | RU - regular unleaded kit | $3.50 \times 2.00$ | 89.00 × 51.00 |  |  |
| Model    | Description               |                    |               |  |  |
| 78710101 | Aluminum base only        |                    |               |  |  |
| 78710203 | D - brass letter only     |                    |               |  |  |
| 78710206 | SU - brass letter only    |                    |               |  |  |
| 78710209 | RU - brass letter only    |                    |               |  |  |