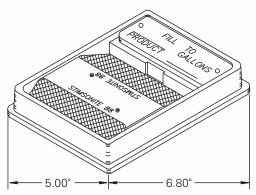

## 787 Series Fill Identifier

Tank contents and capacity are easily identified with this color-coded fill identifier. Colored identifiers allow instant identification of the tank's contents. A solid brass plate, inscribed with maximum fill levels, helps prevent tank overfill and product mixing. The identifier and brass plate are permanently attached to the cast iron base which is set in soft concrete, flush with surrounding pavement. The identifier kit is available in five product-coded colors.

| Model    | Description                     | Size               |                 |
|----------|---------------------------------|--------------------|-----------------|
|          |                                 |                    | mm              |
| 78710302 | Fill replacement plate          | $1.50 \times 3.50$ | 38.00 × 89.00   |
| 78720101 | High-grade unleaded<br>kit, red | 4.00 × 5.00        | 102.00 × 127.00 |
| 78720102 | Low-grade unleaded kit, white   | 4.00 × 5.00        | 102.00 × 127.00 |
| 78720103 | Diesel kit, yellow              | $4.00 \times 5.00$ | 102.00 × 127.00 |
| 78720104 | Mid-grade unleaded<br>kit, blue | 4.00 × 5.00        | 102.00 × 127.00 |