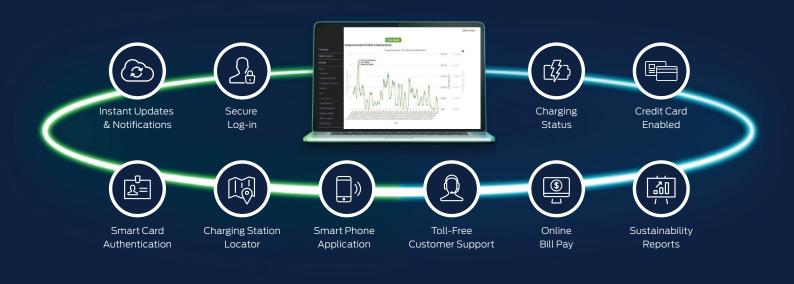

# The Network. It's what makes the Amps2Go charger smart.

GILBARCO VEEDER-ROOT

gilbarco.com/e-mobility