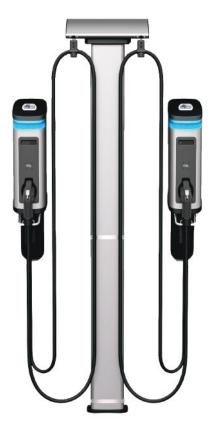

## Interactive LED Lights

Quickly identify the station status with blue meaning available, green is charging in use, and red signals a ground fault detection.

2-Line Backlit LCD Screen Easy reading for costs and station status.

#### Smart Card Authentication

Open or closed access available for EV Drivers.

#### J1772™ Plug

Charge all new electric or plug-in hybrid electric vehicles including Volt, Tesla, BMW, Leaf, Focus and more.

Wireless Technology

The Station communicates with software and produces real-time data.

## **Rugged Aluminum Enclosure**

Prevents damage from nature and natural elements.

Built-In Electricity Metering Manage your electricity cost.

Open to Every EV Driver Amps2Go is open to all drivers.

**Convenient Access Panel** Easy installation and connectivity.