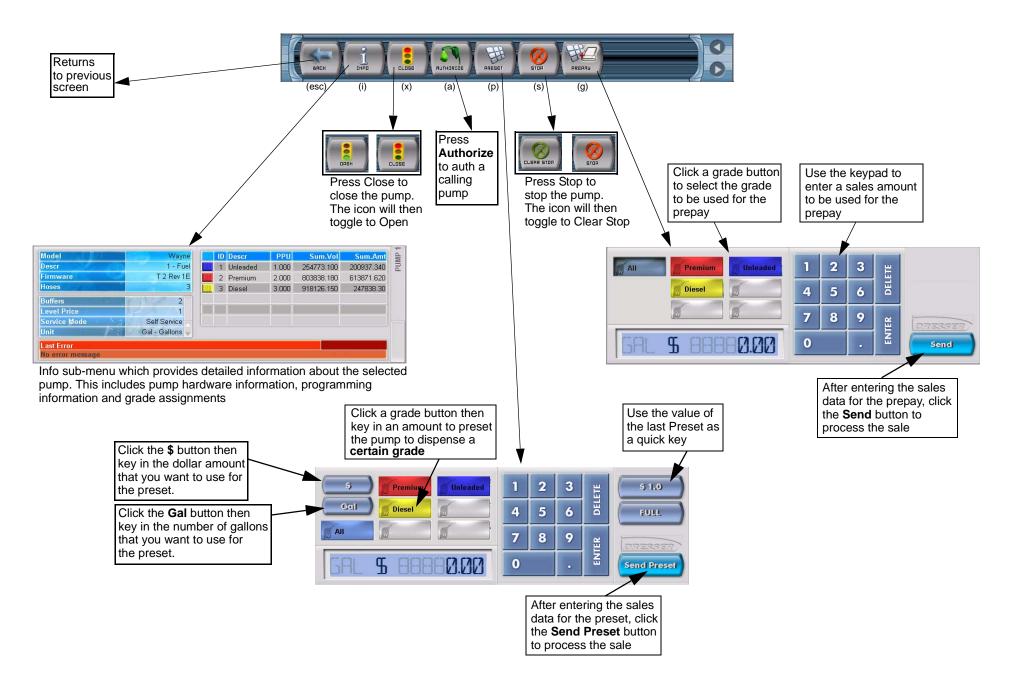

## Fusion® Console Action Icons Reference Card

Details of the current software version (?)

Part No. 940046 Rev. A April 2010