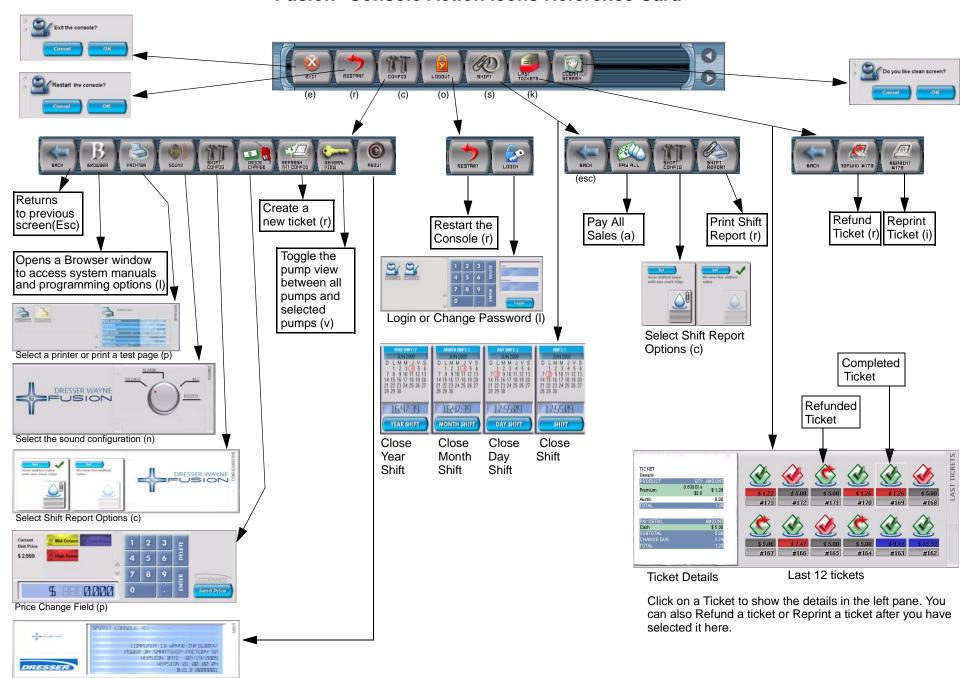

## Fusion® Console Action Icons Reference Card

Details of the current software version (?)

Part No. 940046 Rev. A April 2010