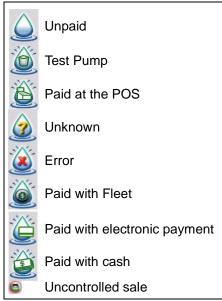

ons Reference Card



**User Info** 

This area contains information about the currently logged on user

### **Multiple Pumps Selection**

Click the + icon to enable the display to show more than one sales status in the work area

### **Pump Status Area**

Pump icons and border colors for each fueling point indicates the status of each pump

#### Message Area

Status messages for the cashier are displayed here

### **Emergency Stop**

Stops product flow at all pumps

#### **Authorize Button**

Click this button to authorize the highlighted pump

#### **Actions**

This area contains action icons which represent different functions or sub-menus

#### **Work Area**

This area's contents and options change according to the task that is currently being done

## **Pump Icons**



# Sales Icons



Part No. 940046 Rev. A April 2010

## Fusion® Console Action Icons Reference Card



Details of the current software version (?)

Part No. 940046 Rev. A April 2010

## Fusion® Console Sales Icons Reference Card



Part No. 940046 Rev. A April 2010