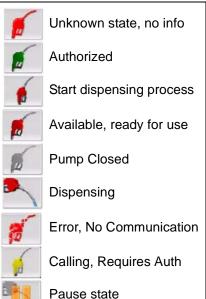

ole Sales/Operations Reference Card



**User Info** 

This area contains information about the currently logged on user

### **Multiple Pumps Selection**

Click the + icon to enable the display to show more than one sales status in the work area

### **Pump Status Area**

Pump icons and border colors for each fueling point indicates the status of each pump

#### Message Area

Status messages for the cashier are displayed here

### **Emergency Stop**

Stops product flow at all pumps

#### **Authorize Button**

Click this button to authorize the highlighted pump

#### **Actions**

This area contains action icons which represent different functions or sub-menus

#### **Work Area**

This area's contents and options change according to the task that is currently being done

## **Pump Icons**



# Sales Icons



Part No. 940046 Rev. A April 2010

## Fusion® Console Action Icons Reference Card



Details of the current software version (?)

Part No. 940046 Rev. A April 2010

## Fusion® Console Sales Icons Reference Card



Part No. 940046 Rev. A April 2010