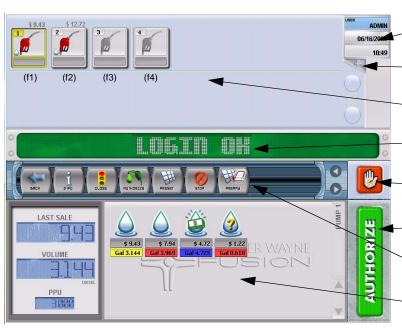

# Fusion® Console Sales/Operations Reference Card

**User Info** 

This area contains information about the currently logged on user

### **Multiple Pumps Selection**

Click the + icon to enable the display to show more than one sales status in the work area

### **Pump Status Area**

Pump icons and border colors for each fueling point indicates the status of each pump

#### Message Area

Status messages for the cashier are displayed here

### **Emergency Stop**

Stops product flow at all pumps

#### **Authorize Button**

Click this button to authorize the highlighted pump

#### **Actions**

This area contains action icons which represent different functions or sub-menus

#### **Work Area**

This area's contents and options change according to the task that is currently being done