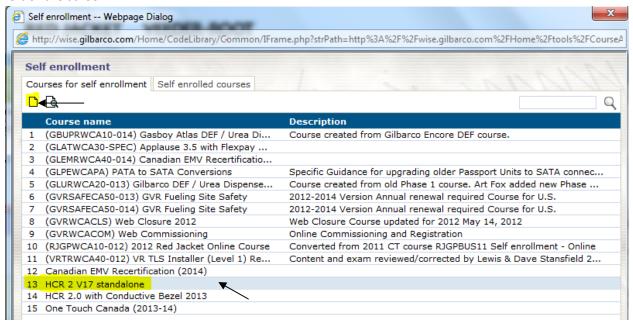

## How to self-enroll in the GVR HCR 2 V17 online course

- 1. Log onto the WISE site (http://wise.gilbarco.com)
- 2. Select the "Self-enrollment" / "Auto Inscription" tab along the top of the screen:

3. Select "HCR 2 V17 standalone" from the list of courses, then click on the note icon along the top left of the screen: