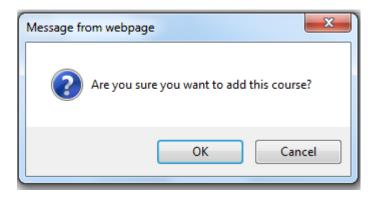

4. When prompted click OK to agree to add it:

5. Then log out of the WISE site and log back in again, the course will then be available under the "Canada" section of the menu for you to complete