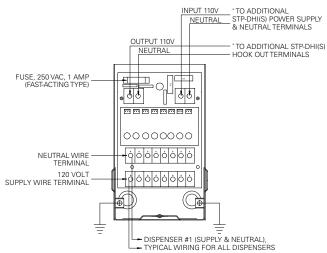

ed STP-SCI                           |
| 402313921  | STP-DHI-CBS, combo DHI with factory-wired STP-CBS single-phase control box |
| 5800300100 | STP-DHI, isolates up to eight, 120 Volt dispenser handles                  |

#### Notes

- 1. DHI models are compatible with FE PETRO® submersible pump controllers and competitive pump controller makes accepting 120 Volt dispenser hook signal.
- 2. DHI models can be connected together for products with more than eight dispenser handle inputs.



# **DHI Repair Parts and Accessories**

| Model     | Description                                       |
|-----------|---------------------------------------------------|
| 223243103 | DHI fast-acting fuse, 250 VAC, 1 Amp              |
| 223885930 | DHI circuit board, 120 Volt dispenser hook signal |



\*Wiring is polarity-sensitive when multiple units are connected together.

# SINGLE-PHASE CONTROL BOX

The FE PETRO® standard single-phase control box latches line power to the submersible when the relay is energized by a dispenser signal. Compatible with FE PETRO® and competitive makes of single-phase, fixed speed submersible turbines up to 2 hp.

| Model     | Description                                                               |
|-----------|---------------------------------------------------------------------------|
|           | STP-CBS, single-phase control box, with switch and lockout, 120 Volt coil |
| 402313921 | STP-DHI-CBS, combo dispenser hook isolation with factory-wired STP-CBS    |

### Notes:

- 1. CBS models are compatible for use on all single-phase FE PETRO® subm